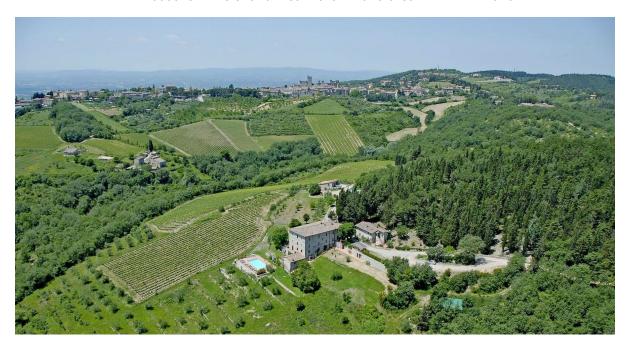

## RIF. P000045 - Ancient hamlet in the Chianti area - AREA: Chianti

CHIANTI CLASSICO: CASTELLINA IN CHIANTI. A beautiful property located in the heart of Chianti Classico, between Siena and Florence and tucked into vineyards and olive groves. The property has been converted into agriturismo featuring 23 ha of land (whose 2 ha vineyards Merlot and Sangiovese) and 600 olive trees. The complex consists of three buildings along with a lovely church and the pool. The main villa spreads over four floors and comprises the reception hall, some apartments, bedrooms with en-suite bathrooms, the equipped restaurant with a panoramic terrace, utilities rooms, cellar and warehouses; the two addional detached buildings are currently used either for private home or additional bedrooms.