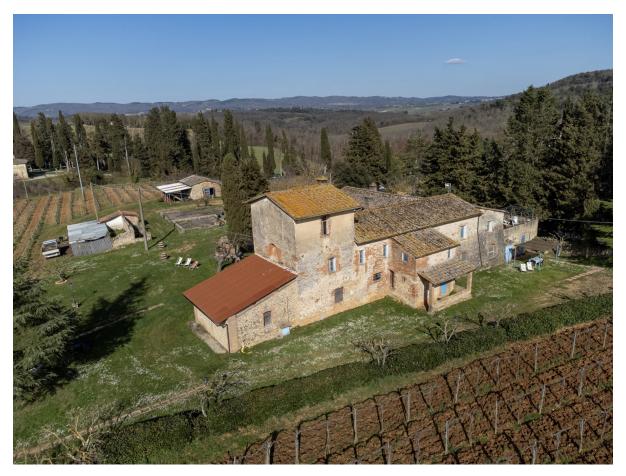

## RIF. P000090 - FARM IN MONTERIGGIONI - AREA: Suburbs

MONTERIGGIONI. Farm comprising 55 ha of land (15 ha vineyards, 3 ha olive groves, 24 ha woodland, 10 ha arable land). The property is made-up of a main house converted into agriturismo and including 6 apartments along with outbuildings (Surface area: 400m2 in total) . Features: pool, "logge" and a spacious terrace.

Sq. m.: 400Land: 55Rooms: 7Bathrooms: 5Floors: 0Pool: Si

**Price:** € 1.950.000

**Print brochure**