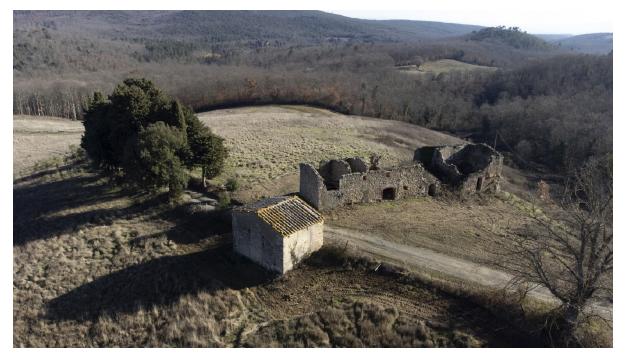

## RIF. P000006 - SAN GIMIGNANO: FARM WITH 200 HA OF LAND - AREA: Suburbs

SAN GIMIGNANO. A farm of 200 ha which is nestled in the impressive Tuscan countryside between San Gimignano and Volterra. The property consists of two country houses to be completely restored (total square surface area 900sq.m) and the land comprises woodland, arable land, pasture. Electricy and water connections are on site.