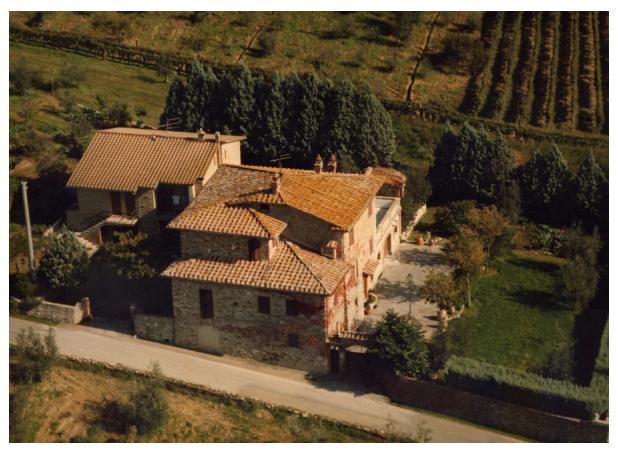

## TUSCANY LUXURY REAL ESTATE

RIF. C000045 - - AREA: Chianti

CHIANTI: SAN GUSME' (CASTELNUOVO BERARDENGA). Old stone country house for sale near the village of San Gusmè. The house (355sq.m approximately) spreads over three floors. The ground floor consists of a large basement room with oven, additional rooms and bathroom; the first floor has a large open plan living space, with various rooms connected by arches, along with a 40sq.m terrace, a kitchen, a bedroom, a storage room and two bathrooms; on the second floor there are four bedrooms and one bathroom. A detached house (63sq.m apprixmately) is also included: it is made-up of living room with kitchenette, two bedrooms, bathroom, two storage romms and balcony. Features: two garages (33sq.m and 42sq.m) two warehouses (27sq.m and 16sq.m), 5,000sq.m of land (olive grove). Energy Efficency rating: in progress.