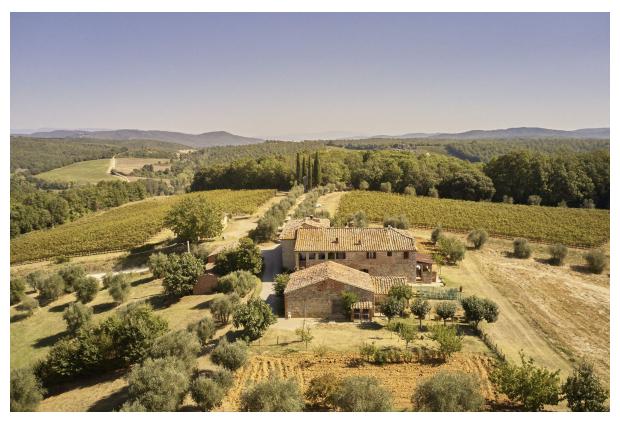

RIF. C000001 - In the heart of Chianti Classico - AREA: Chianti

CHIANTI. A distinguished property located on a panoramic hilltop in the heart of Chianti Classico, 1.5 km far away from the village of Castelnuovo Berardenga. The property consists of a main house which is splitted into two apartments, warehouses, extra-use rooms and three rural outbuildings. A surrounding private land of 6,000sq.m is also included. Thanks to the convenient location, where the centre of Castelnuovo Berardenga is nearby, as well as most of amenities and the Chianti Sculpture Park, the property is ideal either for families' living needs or tourist accomodation.