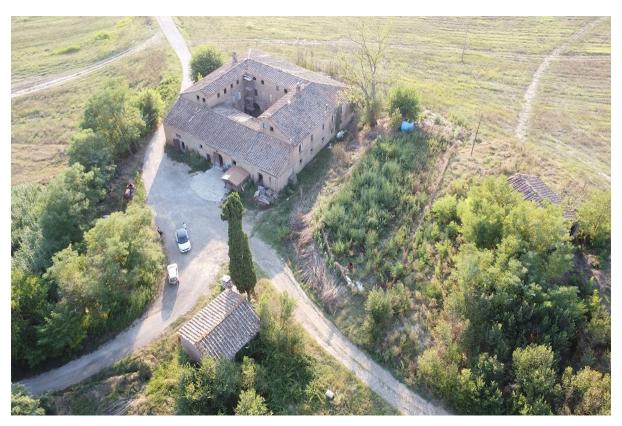

## RIF. P000042 - CRETE SIENESI:PROPERTY TO BE RESTORED - AREA: Crete senesi

IN THE COUNTRYSIDE OF SIENA: BUONCONVENTO AREA. A country complex in need of total renovation, located in the Serlate torrent's valley which separtes the territories of Buonconvento and Montalcino; this is an area full of historical and archeological evidences. This medieval property had been enlarged by the noble family's Tricerchi, whose marble coat of arms stands out in the courtyard. The complex is splitted into three main buildings surrounding the cobbled pavement: the first floor comprises two apartments where farmers used to live in the past, featuring individual entrances; the second floor is partially converted for extra uses. Features: two annexes, private land.